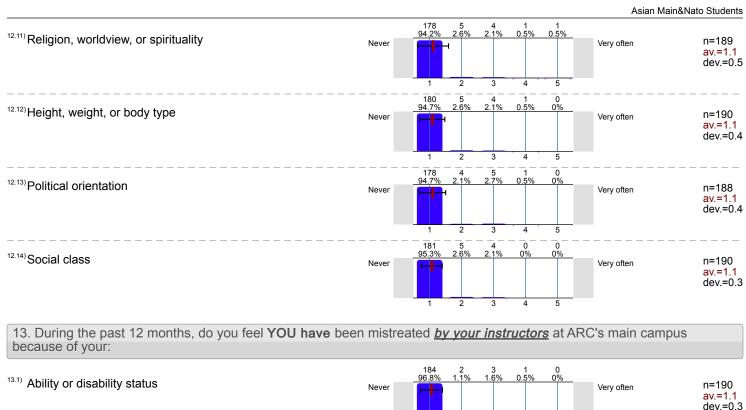

# 12. During the past 12 months, do you feel YOU have been mistreated <u>by other students</u> at ARC's main campus because of your: