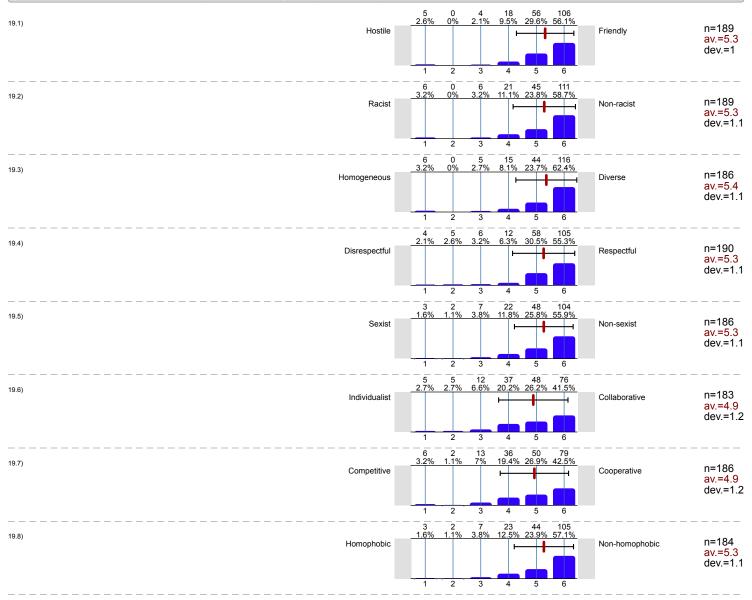

#### 18. In general, how much do you agree with the following statements:

18.7) Classrooms and campus buildings are well maintained.

19. Each of the following questions shows a pair of adjectives that are opposite to one another. The six boxes between each pair reflect a range of responses (for example, from a 'Hostile' environment at one end of the range, to a 'Friendly' environment at the other). For each question, mark the one box between each pair of adjectives that best expresses how you feel about ARC's main campus based on your personal experiences: