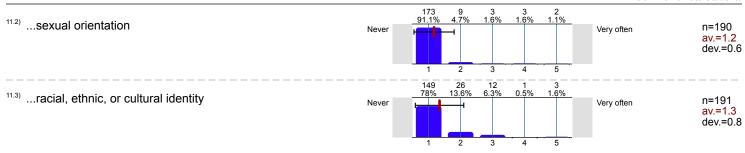

# 12. During the past 12 months, do you feel YOU have been mistreated <u>by other students</u> at ARC's main campus because of your: