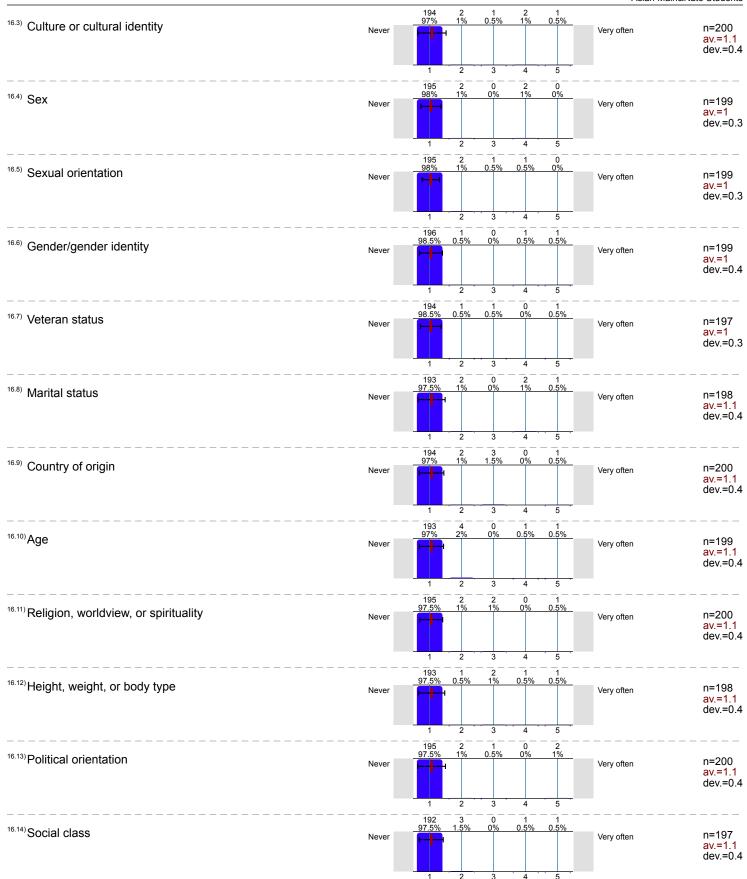

|               |                  |                              |
| 11. During the past 12 months, have you experienced mic | roaggressi   |                                           |               | h regard to your |                              |
| 11.1)gender/gender identity                             | Never        | 166 15 7 3 1<br>86.5% 7.8% 3.6% 1.6% 0.59 | 6             | Very often       | n=192<br>av.=1.2<br>dev.=0.6 |
|                                                         |              | 1 2 3 4 5                                 |               |                  |                              |



# 12. During the past 12 months, do you feel YOU have been mistreated <u>by other students</u> at ARC's main campus because of your:



















#### 18. In general, how much do you agree with the following statements:

18.7) Classrooms and campus buildings are well maintained.



19. Each of the following questions shows a pair of adjectives that are opposite to one another. The six boxes between each pair reflect a range of responses (for example, from a 'Hostile' environment at one end of the range, to a 'Friendly' environment at the other). For each question, mark the one box between each pair of adjectives that best expresses how you feel about ARC's main campus based on your personal experiences:





own.

...who are of a different race or ethnicity than your

Never

n=194

av.=3.5 dev.=1.5

Very often

| whose gender identity is different than your own.                                                        | Never