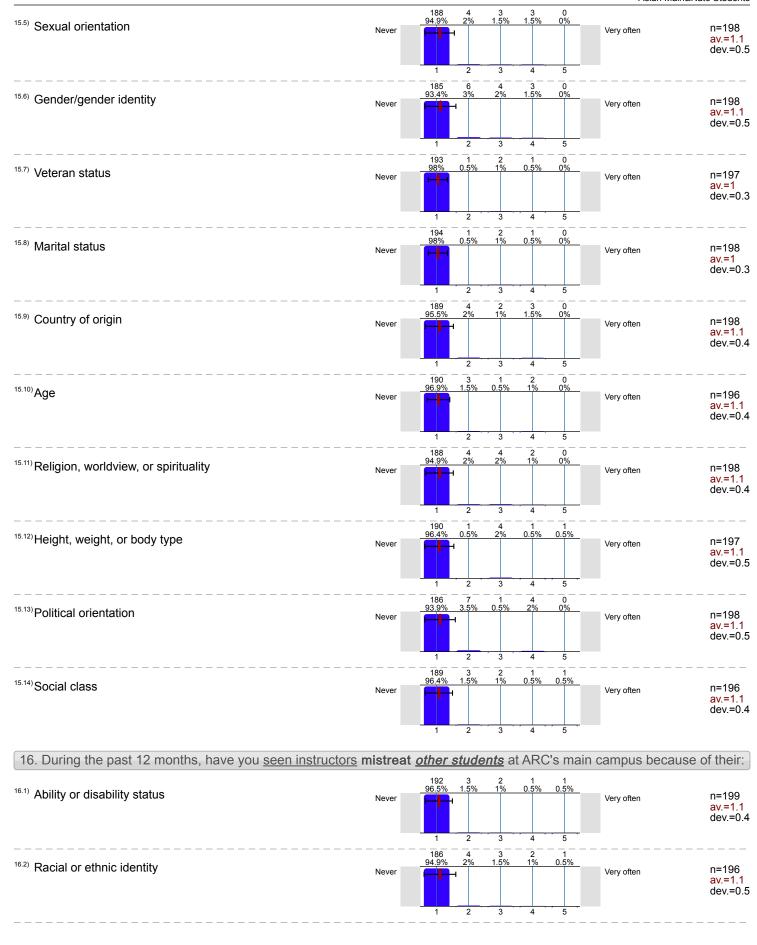

|               |                  |                              |
| 11. During the past 12 months, have you experienced mic | roaggressi   |                                           |               | h regard to your |                              |
| 11.1)gender/gender identity                             | Never        | 166 15 7 3 1<br>86.5% 7.8% 3.6% 1.6% 0.59 | 6             | Very often       | n=192<br>av.=1.2<br>dev.=0.6 |
|                                                         |              | 1 2 3 4 5                                 |               |                  |                              |



# 12. During the past 12 months, do you feel YOU have been mistreated <u>by other students</u> at ARC's main campus because of your:



















#### 18. In general, how much do you agree with the following statements:

18.7) Classrooms and campus buildings are well maintained.



19. Each of the following questions shows a pair of adjectives that are opposite to one another. The six boxes between each pair reflect a range of responses (for example, from a 'Hostile' environment at one end of the range, to a 'Friendly' environment at the other). For each question, mark the one box between each pair of adjectives that best expresses how you feel about ARC's main campus based on your personal experiences:





own.

...who are of a different race or ethnicity than your

Never

n=194

av.=3.5 dev.=1.5

Very often

| whose gender identity is different than your own.                                                        | Never