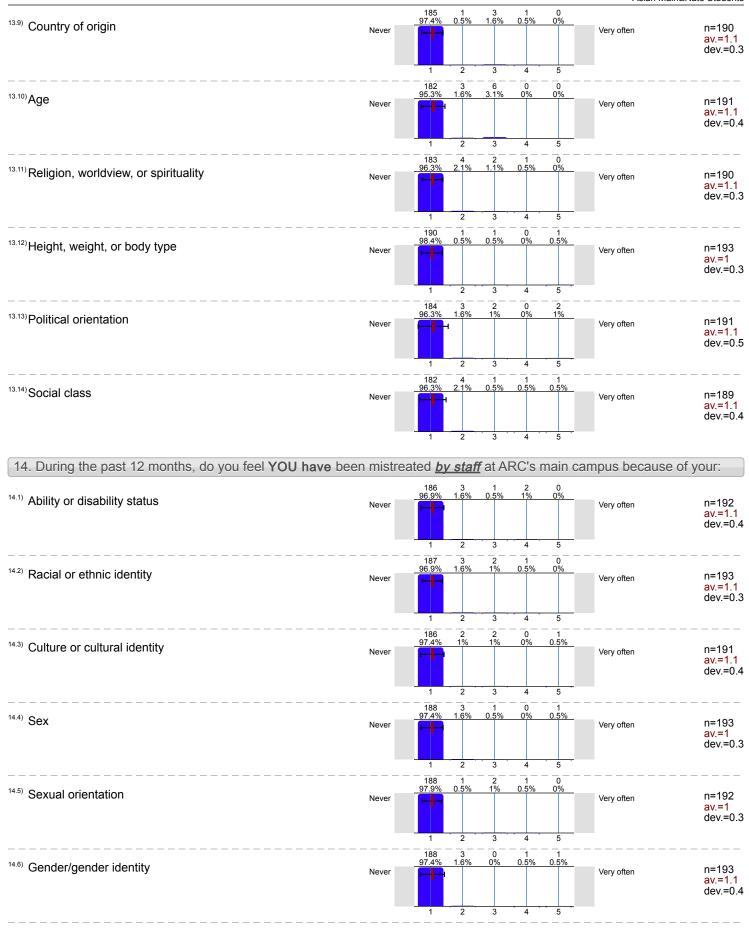

# 12. During the past 12 months, do you feel YOU have been mistreated <u>by other students</u> at ARC's main campus because of your: