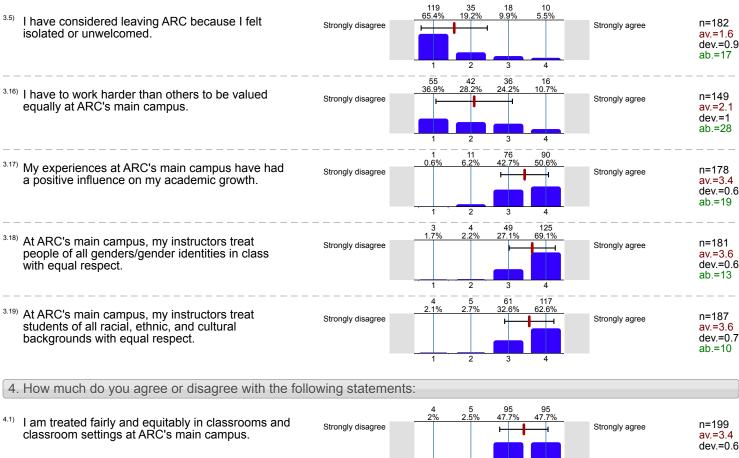

### Legend

Question text

n=No. of responses av.=Mean dev.=Std. Dev. ab.=Abstention

3. Considering your experiences at **ARC main campus** over the past 12 months, please indicate your level of agreement with the following statements: