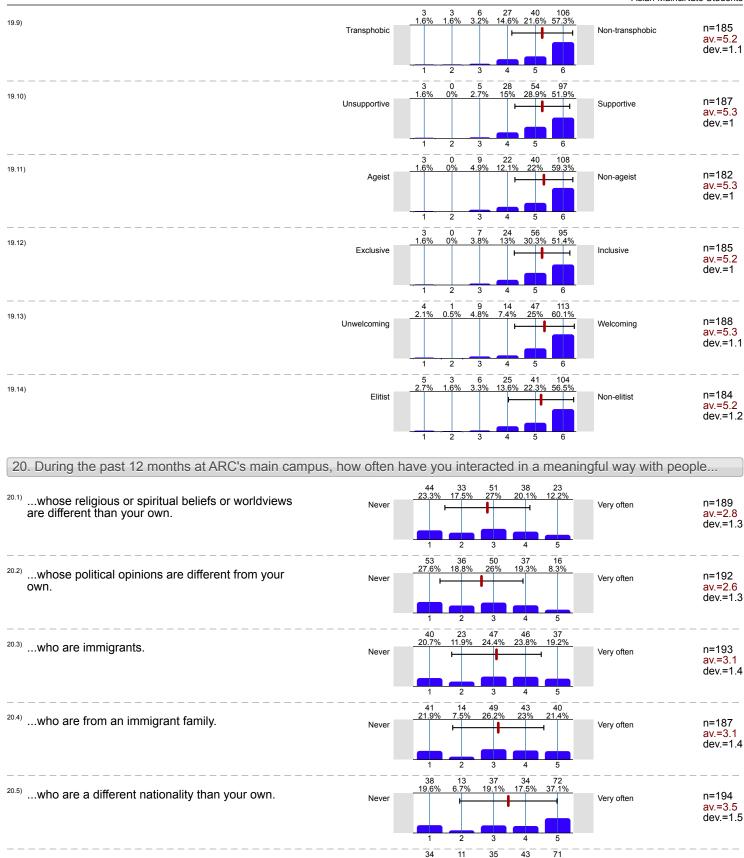

#### 18. In general, how much do you agree with the following statements:

18.7) Classrooms and campus buildings are well maintained.

19. Each of the following questions shows a pair of adjectives that are opposite to one another. The six boxes between each pair reflect a range of responses (for example, from a 'Hostile' environment at one end of the range, to a 'Friendly' environment at the other). For each question, mark the one box between each pair of adjectives that best expresses how you feel about ARC's main campus based on your personal experiences:

own.

...who are of a different race or ethnicity than your

Never

n=194

av.=3.5 dev.=1.5

Very often

| whose gender identity is different than your own.                                                        | Never                                    | 42 20 43 46 45<br>21.4% 10.2% 21.9% 23.5% 23%                | Very often   | n=196<br>av.=3.2<br>dev.=1.4 |
|----------------------------------------------------------------------------------------------------------|------------------------------------------|--------------------------------------------------------------|--------------|------------------------------|
| 20.8)whose sexual orientation is different than your own.                                                | Never                                    | 42 32 42 35 42<br>21.8% 16.6% 21.8% 18.1% 21.8%              | Very often   | n=193<br>av.=3<br>dev.=1.4   |
|                                                                                                          | Never                                    | 40 16 58 40 38<br>20.8% 8.3% 30.2% 20.8% 19.8%               | Very often   | n=192<br>av.=3.1<br>dev.=1.4 |
| <sup>20.10)</sup> who have physical or other observable disabilities.                                    | Never                                    | 1 2 3 4 5<br>47 45 50 31 22<br>24.1% 23.1% 25.6% 15.9% 11.3% | Very often   | n=195<br>av.=2.7<br>dev.=1.3 |
| <sup>20.11)</sup> who have learning, psychological, or other disabilities that are not readily apparent. | Never                                    | 64 41 46 21 21<br>33.2% 21.2% 23.8% 10.9% 10.9%<br>1 2 3 4 5 | 6 Very often | n=193<br>av.=2.5<br>dev.=1.3 |
| 21. During the past 12 months at ARC's main camp 21.1)call someone homophobic names.                     | ous, have you h                          | eard anyone (mark all tha                                    | t apply)     |                              |
|                                                                                                          | 0                                        |                                                              | 4.50/        | n=201                        |
|                                                                                                          | s, in a class setting                    |                                                              | 1.5%         | 11-201                       |
|                                                                                                          | es, outside of class  o, not at ARC main | J                                                            | 8%<br>86.1%  |                              |
| 21.2)say sexual things to you or try to talk about sexual n                                              | natters when you                         | didn't want to.                                              |              |                              |
| Ye                                                                                                       | s, in a class setting                    |                                                              | 0.5%         | n=201                        |
| Y                                                                                                        | es, outside of class                     |                                                              | 7%           |                              |
| N                                                                                                        | o, not at ARC main                       | _                                                            | 88.6%        |                              |
| 21.3)make crude or offensive remarks or jokes about pec                                                  | ople who identify a                      | as LGBTQ+ (lesbian, gay, bise)                               |              |                              |
|                                                                                                          | s, in a class setting                    |                                                              | 5%           | n=201                        |
|                                                                                                          | es, outside of class                     |                                                              | 10.4%        |                              |
|                                                                                                          | o, not at ARC main                       |                                                              | 82.1%        |                              |
| 21.4)suggest or imply in your presence that women don't                                                  | have the same ir                         | ntellectual abilities that men do.                           |              |                              |
|                                                                                                          | s, in a class setting                    |                                                              | 6%           | n=201                        |
|                                                                                                          | es, outside of class                     |                                                              | 12.4%        |                              |
| N                                                                                                        | o, not at ARC main                       |                                                              | 82.1%        |                              |
|                                                                                                          |                                          |                                                              |              |                              |