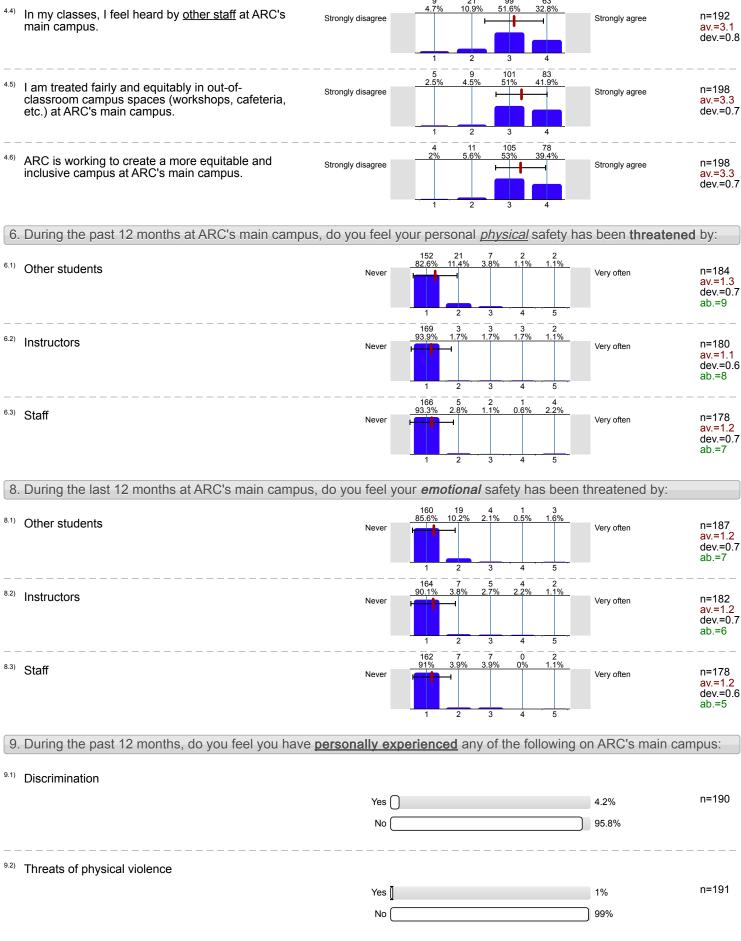

# Comments Report

6. During the past 12 months at ARC's main campus, do you feel your personal physical safety has been threatened by:

```
6.4) Other:
 turkens
         in pandaga at naut
 None
   Never
    someone mygged me not sure it student () pretending to be
        Just the annoying people who play music with the bass turned up
  rone
N/A
      Never
ALL
   NA
  NA
  Random hoodlums lurking near the campus or library
            Drivers in the parking lot.
   None
   NIA
 None
              NIA
                         that are not students or justinctors.
 MAIN 8-
 NK
Random people - unsure if they are students
 outsider
```

| $^{\circ}$ | D                     | 2 th t A D O I i         | campus, do you feel your   |                      | la a a .a 4 la .a a a 4 a .a a al la |
|------------|-----------------------|--------------------------|----------------------------|----------------------|--------------------------------------|
| ×          | I li iring tha lact i | / monthe at ARL e main / | ramnile do Voll taal Vollr | amatianal cataty hac | naan inraaianan ni/-                 |
| Ο.         | Dulling the last 12   |                          | allibus, uo vou leel voul  | emotional salety has | Decir linealened by.                 |