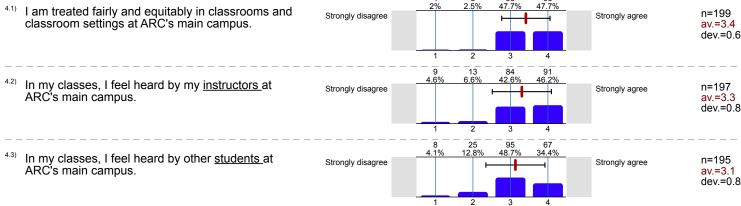

#### Asian Main&Nato Students

No. of responses = 203



#### Survey Results

### Legend

Question text



n=No. of responses av.=Mean dev.=Std. Dev. ab.=Abstention

3. Considering your experiences at **ARC main campus** over the past 12 months, please indicate your level of agreement with the following statements:







| _    |                                                    |                              | Asian Mair                    | &Nato Students |
|------|----------------------------------------------------|------------------------------|-------------------------------|----------------|
|      |                                                    |                              |                               |                |
| 9.3) | Physical violence                                  | <u>.</u>                     |                               | 100            |
|      |                                                    | Yes [                        | 1%                            | n=192          |
|      |                                                    | No