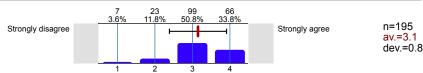

#### 18. In general, how much do you agree with the following statements:

18.7) Classrooms and campus buildings are well maintained.

19. Each of the following questions shows a pair of adjectives that are opposite to one another. The six boxes between each pair reflect a range of responses (for example, from a 'Hostile' environment at one end of the range, to a 'Friendly' environment at the other). For each question, mark the one box between each pair of adjectives that best expresses how you feel about ARC's main campus based on your personal experiences: