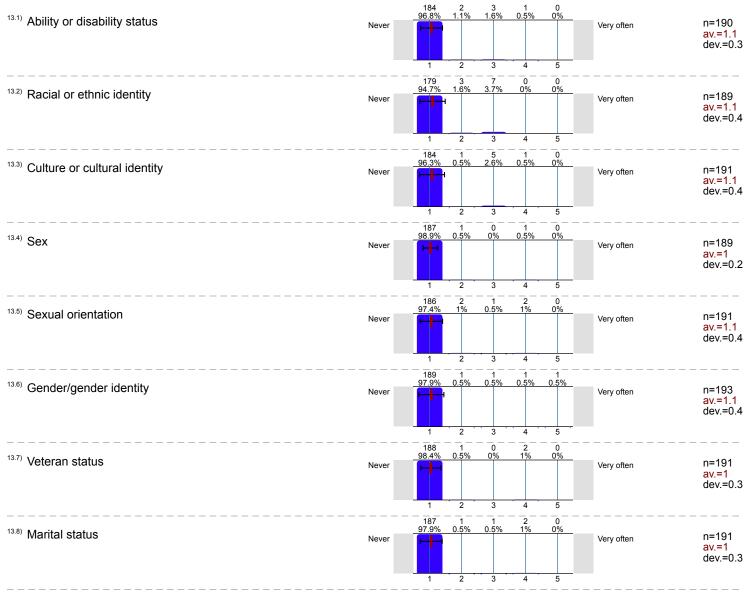

|               |                  |                              |
| 11. During the past 12 months, have you experienced mic | roaggressi   |                                           |               | h regard to your |                              |
| 11.1)gender/gender identity                             | Never        | 166 15 7 3 1<br>86.5% 7.8% 3.6% 1.6% 0.59 | 6             | Very often       | n=192<br>av.=1.2<br>dev.=0.6 |
|                                                         |              | 1 2 3 4 5                                 |               |                  |                              |



# 12. During the past 12 months, do you feel YOU have been mistreated <u>by other students</u> at ARC's main campus because of your:



















#### 18. In general, how much do you agree with the following statements:

18.7) Classrooms and campus buildings are well maintained.



19. Each of the following questions shows a pair of adjectives that are opposite to one another. The six boxes between each pair reflect a range of responses (for example, from a 'Hostile' environment at one end of the range, to a 'Friendly' environment at the other). For each question, mark the one box between each pair of adjectives that best expresses how you feel about ARC's main campus based on your personal experiences:





own.

...who are of a different race or ethnicity than your

Never

n=194

av.=3.5 dev.=1.5

Very often

| whose gender identity is different than your own.                                                        |