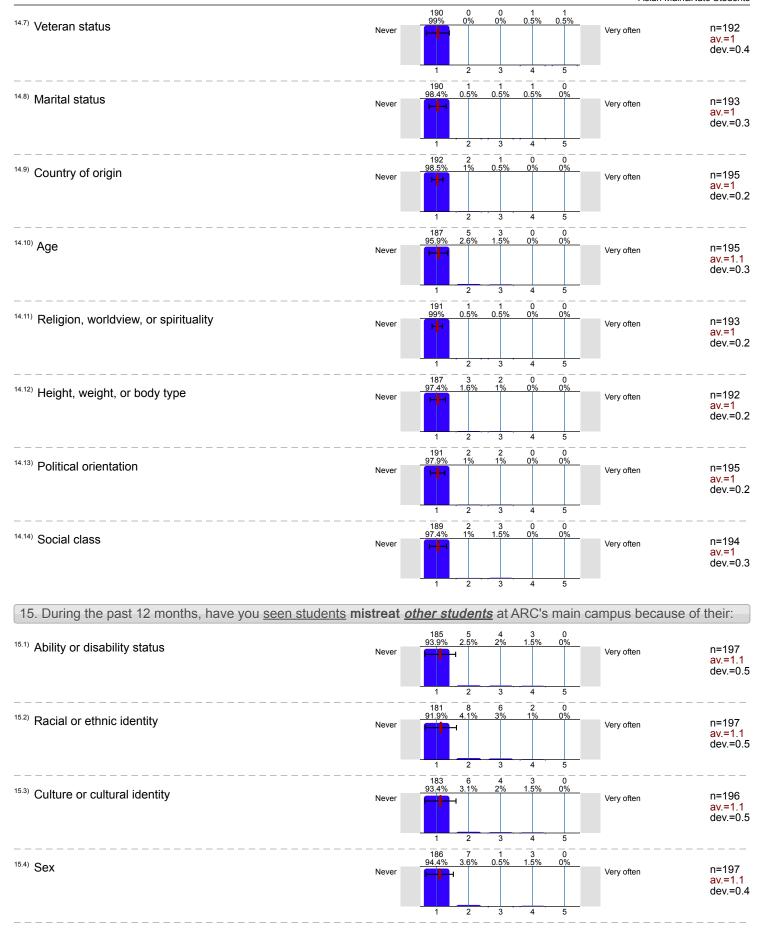

# 12. During the past 12 months, do you feel YOU have been mistreated <u>by other students</u> at ARC's main campus because of your: