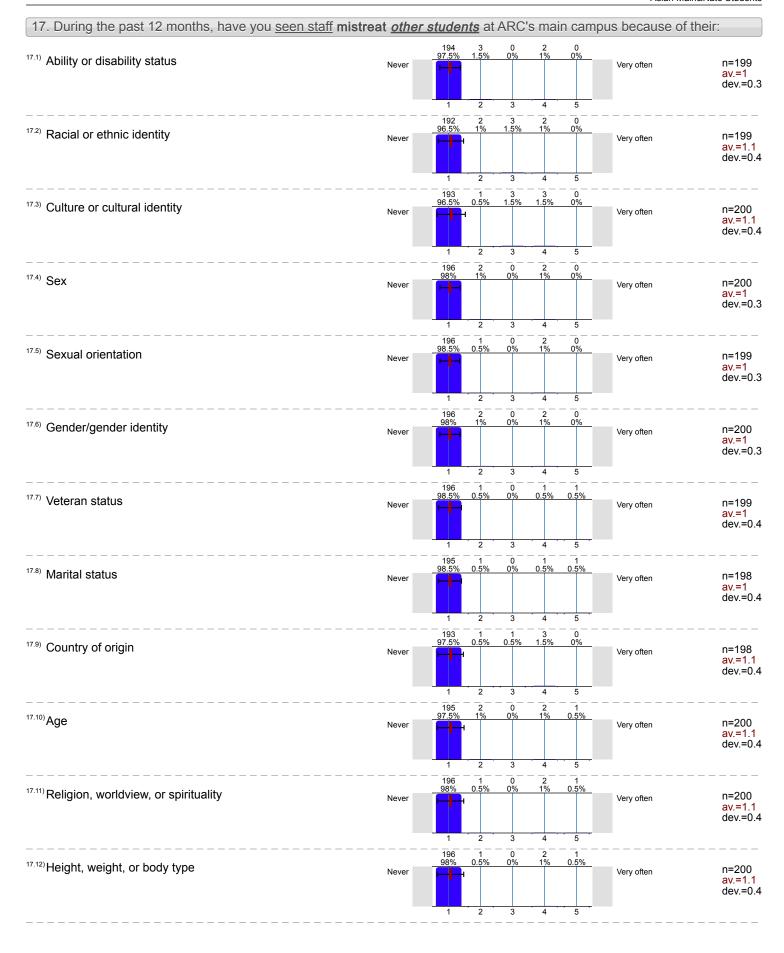

# 12. During the past 12 months, do you feel YOU have been mistreated <u>by other students</u> at ARC's main campus because of your: