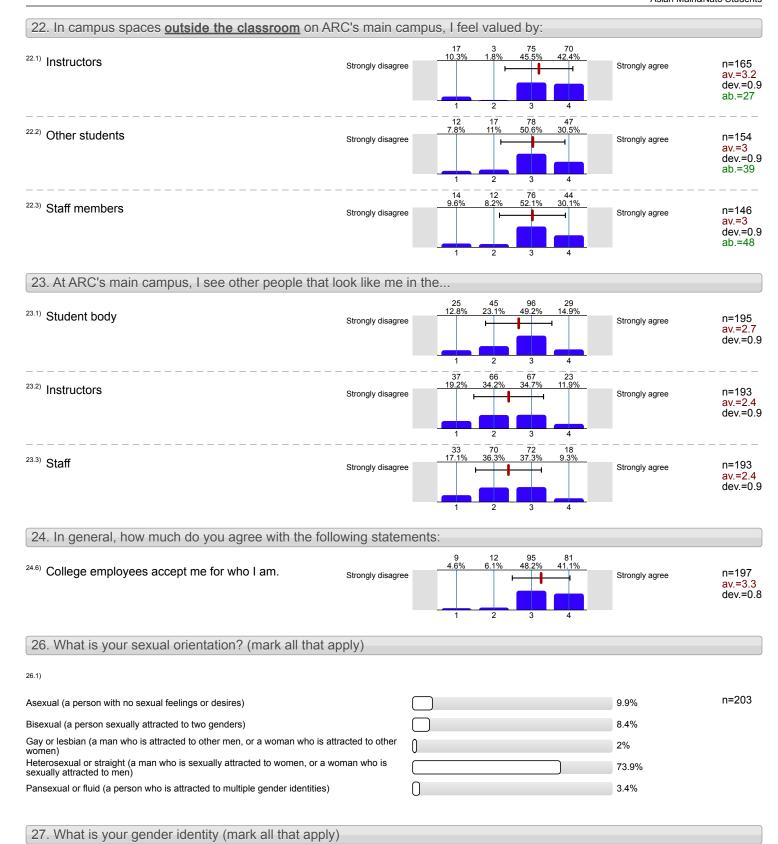

| 27.1)                                                                                         |                                       |             |
|-----------------------------------------------------------------------------------------------|---------------------------------------|-------------|
| Woman (cisgender womana person whose gender identity matches their sex assigned at            |                                       | 49.3% n=203 |
| birth)  Man (cisgender mana person whose gender identity matches their sex assigned at birth) |                                       | 43.8%       |
| Trans woman (a person whose gender identity is female but whose sex assigned at birth is      | n                                     | 1.5%        |
| male)  Trans man (a person whose gender identity is male but whose sex assigned at birth is   | N                                     | 1.5%        |
| Gender queer/non-binary (someone whose gender identity isn't exclusively female or male)      | 1                                     | 1.5%        |
| Gender non-conforming (a person whose behavior or appearance do not conform to gender         | V .                                   | 1.5%        |
| expectations)                                                                                 | 0                                     | ,           |
|                                                                                               |                                       |             |
| 28.                                                                                           |                                       |             |
| <sup>28.1)</sup> What is your race/ethnicity? (mark all that apply)                           |                                       |             |
| African American                                                                              | $\cap$                                | 3.4% n=203  |
| Asiar                                                                                         |                                       | 100%        |
| Filipino                                                                                      |                                       | 9.4%        |
| Hispanic/Latino                                                                               |                                       | 5.9%        |
| Native American                                                                               | _                                     | 3%          |
| Other Non-White                                                                               | ÷ N                                   | 3%          |
| Pacific Islande                                                                               | · 🗍                                   | 7.9%        |
| White                                                                                         | ;                                     | 13.3%       |
|                                                                                               |                                       |             |
| 29. With which religions, worldviews or spiritual backgrounds do                              | you identify? (MARK ALL THAT A        | PPLY)       |
| (20. That inner rong.one), none none of opinioan zaong.ourise se                              | , , , , , , , , , , , , , , , , , , , | = . /       |
| 29.1)                                                                                         |                                       |             |
| Agnostic                                                                                      |                                       | 7.4% n=203  |
| Anglicar                                                                                      | 0                                     | 1.5%        |
| Assemblies of Goo                                                                             | 1 [                                   | 1%          |
| Atheis                                                                                        | t 🖳                                   | 7.9%        |
| Baha'                                                                                         | i ()                                  | 1.5%        |
| Baptis                                                                                        | t ()                                  | 2%          |
| Buddhis                                                                                       | t                                     | 17.2%       |
| Catholic                                                                                      |                                       | 10.8%       |
| Christian Non-denominationa                                                                   |                                       | 6.9%        |
| Christian Orthodox                                                                            |                                       | 6.9%        |
| Christian Science                                                                             | • ()                                  | 1.5%        |
| Church of Chris                                                                               | t ()                                  | 1.5%        |
| Confuciar                                                                                     | 0                                     | 2%          |
| Episcopaliar                                                                                  | 1                                     | 1.5%        |
| Evangelica                                                                                    | I ()                                  | 1.5%        |
| Hindu                                                                                         |                                       | 4.9%        |
| Jair                                                                                          | 0                                     | 2%          |
| Jehovah's Witness                                                                             | <b>,</b> ()                           | 1.5%        |
|                                                                                               | -                                     |             |