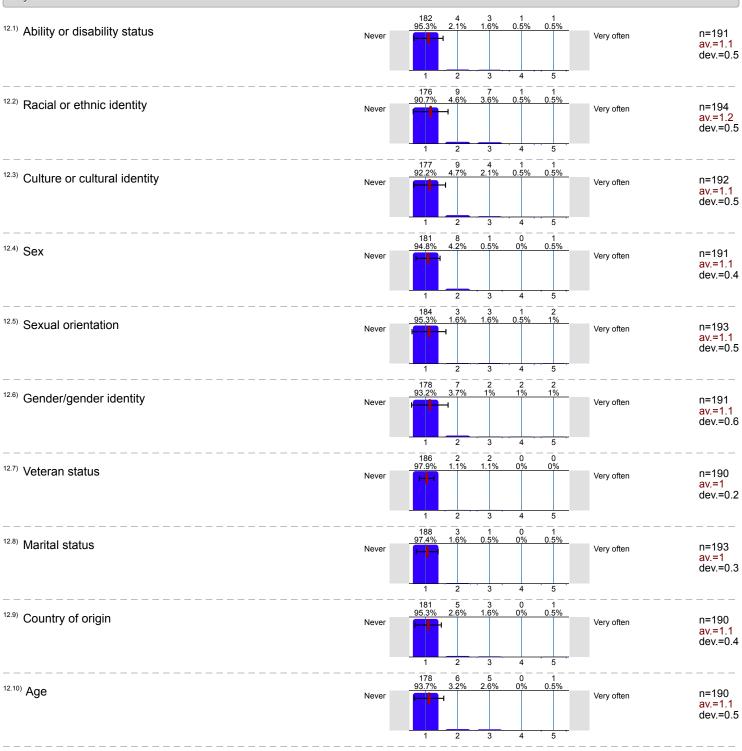

# 12. During the past 12 months, do you feel YOU have been mistreated <u>by other students</u> at ARC's main campus because of your: