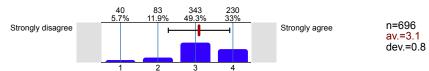

#### 18. In general, how much do you agree with the following statements:

18.7) Classrooms and campus buildings are well maintained.

19. Each of the following questions shows a pair of adjectives that are opposite to one another. The six boxes between each pair reflect a range of responses (for example, from a 'Hostile' environment at one end of the range, to a 'Friendly' environment at the other). For each question, mark the one box between each pair of adjectives that best expresses how you feel about ARC's main campus based on your personal experiences: