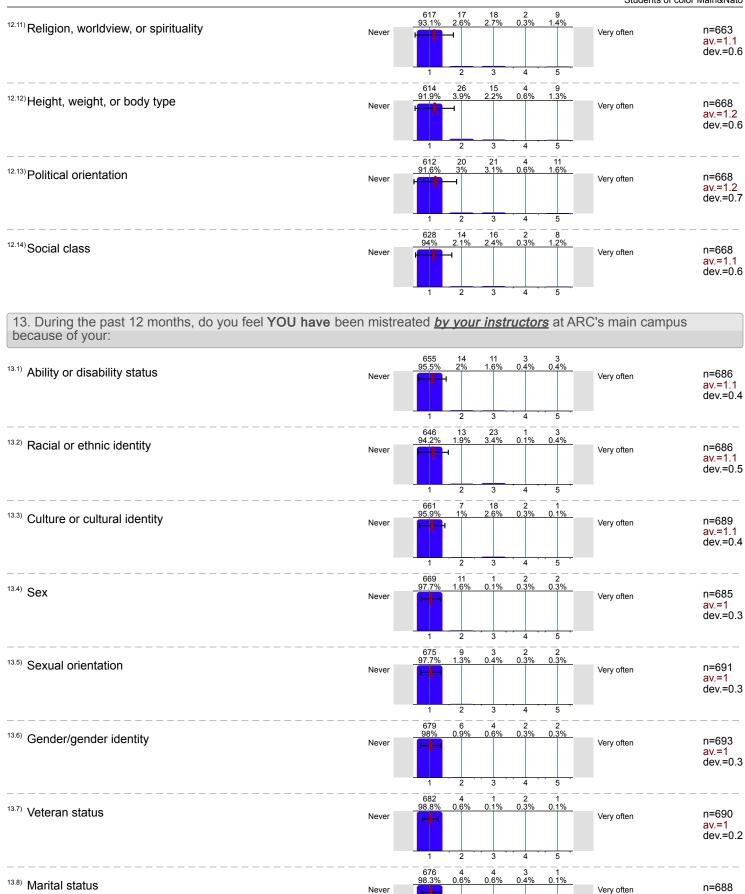

12. During the past 12 months, do you feel YOU have been mistreated <u>by other students</u> at ARC's main campus because of your:

Never

av.=1 dev.=0.3