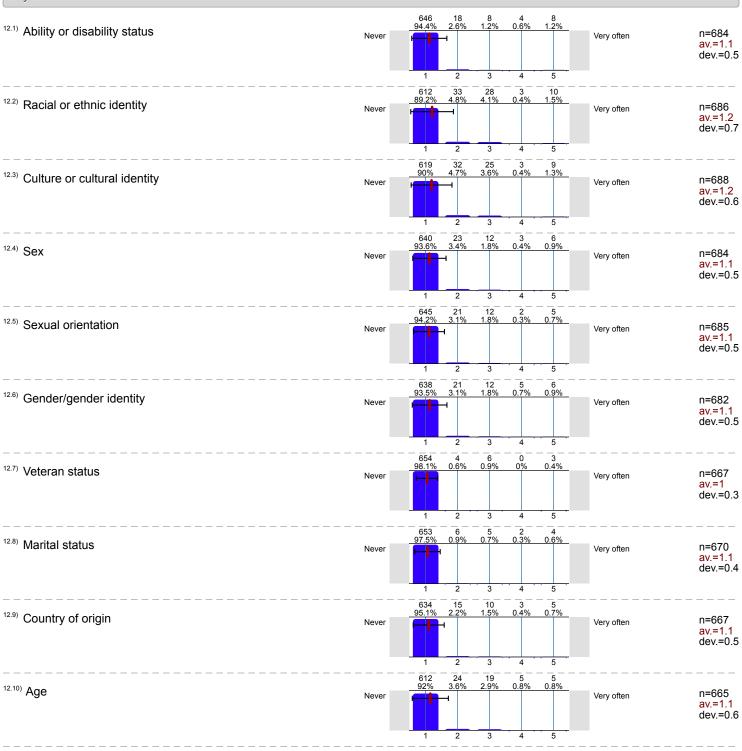

12. During the past 12 months, do you feel YOU have been mistreated <u>by other students</u> at ARC's main campus because of your:

Never

av.=1 dev.=0.3