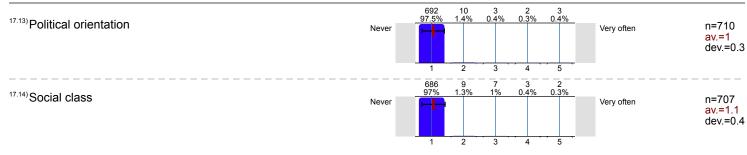

12. During the past 12 months, do you feel YOU have been mistreated <u>by other students</u> at ARC's main campus because of your:

Never

av.=1 dev.=0.3