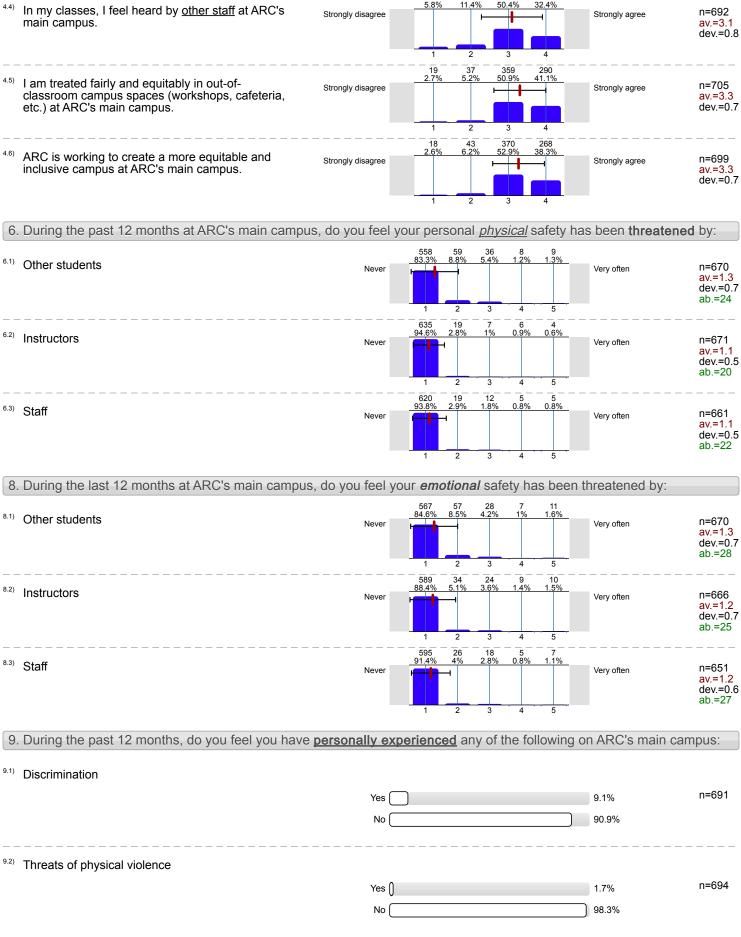

| 9.3)  | Physical violence                                               |                   |                        |          |             |
|-------|-----------------------------------------------------------------|-------------------|------------------------|----------|-------------|
|       |                                                                 | Yes 🛚             |                        | 1.2%     | n=694       |
|       |                                                                 | No                |                        | 98.8%    |             |
| 9.4)  | Threats of emotional violence                                   |                   |                        |          |             |
|       |                                                                 | Yes (             |                        | 4.6%     | n=692       |
|       |                                                                 | No                |                        | 95.4%    |             |
| 9.5)  |                                                                 |                   |                        |          |             |
| ,     | Emotional violence                                              | × 0               |                        | . 50/    | n=695       |
|       |                                                                 | Yes               |                        | 4.5%     | 11-095      |
|       |                                                                 | No                |                        | 95.5%    |             |
| 9.6)  | Sexual harassment                                               |                   |                        |          |             |
|       |                                                                 | Yes               |                        | 4.2%     | n=685       |
|       |                                                                 | No                |                        | 95.8%    |             |
| 9.7)  | Other harassment                                                |                   |                        |          |             |
|       |                                                                 | Yes 🗍             |                        | 4.5%     | n=682       |
|       |                                                                 | No                |                        | 95.5%    |             |
| 9.8)  | Sexual assault                                                  |                   |                        |          |             |
|       | ocxual assault                                                  | Yes Ĭ             |                        | 0.6%     | n=685       |
|       |                                                                 | No (              |                        | 99.4%    |             |
|       |                                                                 |                   |                        |          |             |
| 9.9)  | Unwanted sexual advances                                        |                   |                        |          |             |
|       |                                                                 | Yes 🗍             |                        | 4%       | n=683       |
|       |                                                                 | No                |                        | 96%      |             |
| 9.10) | Verbal threats                                                  |                   |                        |          |             |
|       |                                                                 | Yes 🗍             |                        | 3.8%     | n=682       |
|       |                                                                 | No (              |                        | 96.2%    |             |
| 10    | ). During the past 12 months, do you feel you have <b>perso</b> | nally witnessed a | ny of the following on | ARC's ma | ain campus. |
|       |                                                                 | <u></u> 4         | , 5 15.15.11119 011    |          | oa.npao.    |
| 10.1) | Discrimination                                                  |                   |                        |          |             |
|       |                                                                 | Yes               |                        | 12.5%    | n=682       |
|       |                                                                 | No                |                        | 87.5%    |             |
|       |                                                                 |                   |                        |          |             |

Students of color Main&Nato

| 10.2) Threats of physical violence           |                                       |                            |                              |
|----------------------------------------------|---------------------------------------|----------------------------|------------------------------|
|                                              | Yes 🗍                                 | 4.2%                       | n=684                        |
|                                              | No (                                  | 95.8%                      |                              |
|                                              |                                       |                            |                              |
| ·                                            | Yes [                                 | 1.2%                       | n=683                        |
|                                              | No (                                  | 98.8%                      |                              |
|                                              |                                       |                            |                              |
|                                              | Yes ()                                | 3.9%                       | n=688                        |
|                                              | No (                                  | 96.1%                      |                              |
|                                              |                                       |                            |                              |
|                                              | Yes 🗍                                 | 4.1%                       | n=685                        |
|                                              | No (                                  | 95.9%                      |                              |
|                                              |                                       |                            |                              |
|                                              | Yes ( )                               | 4.5%                       | n=682                        |
|                                              | No (                                  | 95.5%                      |                              |
| Other harassment                             |                                       |                            |                              |
|                                              | Yes []                                | 4.4%                       | n=679                        |
|                                              | No (                                  | 95.6%                      |                              |
| <br><sup>10.8)</sup> Sexual assault          |                                       |                            |                              |
|                                              | Yes 🏿                                 | 0.6%                       | n=684                        |
|                                              | No (                                  | 99.4%                      |                              |
|                                              |                                       |                            |                              |
|                                              | Yes 🗍                                 | 5.3%                       | n=685                        |
|                                              | No (                                  | 94.7%                      |                              |
| <br><sup>10.10)</sup> Verbal threats         |                                       |                            |                              |
|                                              | Yes 🗍                                 | 5.4%                       | n=685                        |
|                                              | No (                                  | 94.6%                      |                              |
| 11. During the past 12 months, have you expe | erienced microaggressions at ARC's ma | n campus with regard to yo | our                          |
| 11.1)                                        | 593 43 34<br>86.7% 6.3% 5%            | 7 7<br>1% 1%               |                              |
| <sup>11.1)</sup> gender/gender identity      | Never 1 2 3                           | Very often                 | n=684<br>av.=1.2<br>dev.=0.7 |
|                                              | <del>-</del>                          |                            |                              |

12. During the past 12 months, do you feel YOU have been mistreated <u>by other students</u> at ARC's main campus because of your:

Never

av.=1 dev.=0.3