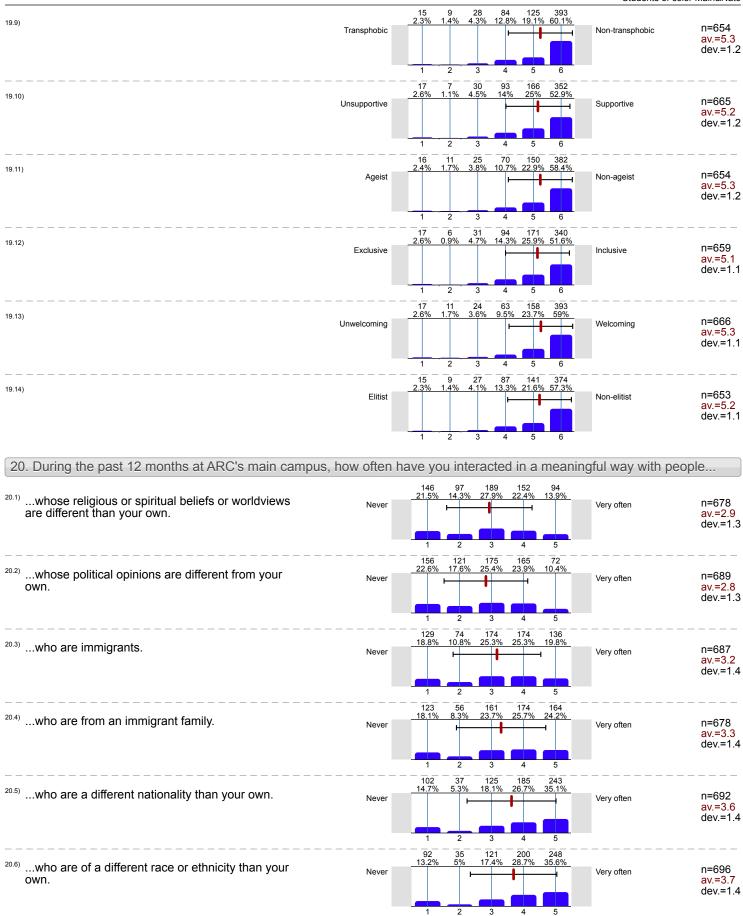

| whose gender identity is different than your own.                                                        | Never                                      | 119 66 164 191<br>17% 9.4% 23.5% 27.3%                | 159<br>22.7%<br>Very often     | n=699<br>av.=3.3<br>dev.=1.4 |
|----------------------------------------------------------------------------------------------------------|--------------------------------------------|-------------------------------------------------------|--------------------------------|------------------------------|
| 20.8)whose sexual orientation is different than your own.                                                | Never                                      | 116 88 162 172<br>16.8% 12.8% 23.5% 25%               | 151<br>21.9%<br>H Very often   | n=689<br>av.=3.2<br>dev.=1.4 |
|                                                                                                          | Never                                      | 116 56 204 172<br>16.8% 8.1% 29.5% 24.9%              | 143<br>20.7%<br>Very often     | n=691<br>av.=3.2<br>dev.=1.3 |
| <sup>20.10)</sup> who have physical or other observable disabilities.                                    | Never                                      | 1 2 3 4<br>139 144 181 134<br>20% 20.7% 26% 19.3%     | 5<br>98<br>14.1%<br>Very often | n=696<br>av.=2.9<br>dev.=1.3 |
| <sup>20.11)</sup> who have learning, psychological, or other disabilities that are not readily apparent. | Never                                      | 1 2 3 4<br>168 136 172 131<br>24.2% 19.6% 24.7% 18.8% | 5<br>88<br>12.7%<br>Very often | n=695<br>av.=2.8<br>dev.=1.3 |
| 21. During the past 12 months at ARC's main ca                                                           | mpus, have you he                          | eard anyone (mark all                                 | that apply)                    |                              |
| caii someone nomopnobic names.                                                                           | ^                                          |                                                       |                                | n=716                        |
|                                                                                                          | Yes, in a class setting ()                 |                                                       | 2.1%                           | 11-7 10                      |
|                                                                                                          | Yes, outside of class  No, not at ARC main | )                                                     | 7.4%                           |                              |
| 21.2)say sexual things to you or try to talk about sexual                                                | al matters when you d                      | lidn't want to.                                       |                                |                              |
|                                                                                                          | Yes, in a class setting ()                 |                                                       | 1.7%                           | n=716                        |
|                                                                                                          | Yes, outside of class                      |                                                       | 7.4%                           |                              |
|                                                                                                          | No, not at ARC main                        |                                                       | 87.2%                          |                              |
| 21.3)make crude or offensive remarks or jokes about p                                                    | eople who identify as                      | s LGBTQ+ (lesbian, gay, l                             | bisexual, trans, queer, +).    |                              |
|                                                                                                          | Yes, in a class setting                    |                                                       | 4.5%                           | n=716                        |
|                                                                                                          | Yes, outside of class                      |                                                       | 10.3%                          |                              |
|                                                                                                          | No, not at ARC main                        |                                                       | 83.4%                          |                              |
| 21.4)suggest or imply in your presence that women do                                                     | on't have the same int                     | ellectual abilities that mer                          | า do.                          |                              |
|                                                                                                          | Yes, in a class setting                    |                                                       | 5.2%                           | n=716                        |
|                                                                                                          | Yes, outside of class                      |                                                       | 9.8%                           |                              |
|                                                                                                          | No, not at ARC main                        |                                                       | 83.5%                          |                              |
|                                                                                                          |                                            |                                                       |                                |                              |