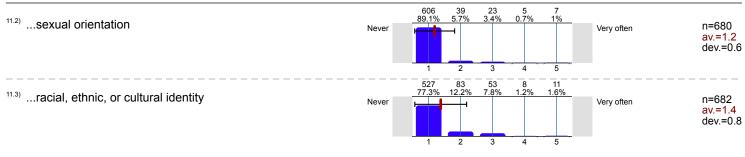

12. During the past 12 months, do you feel YOU have been mistreated <u>by other students</u> at ARC's main campus because of your:

Never

av.=1 dev.=0.3