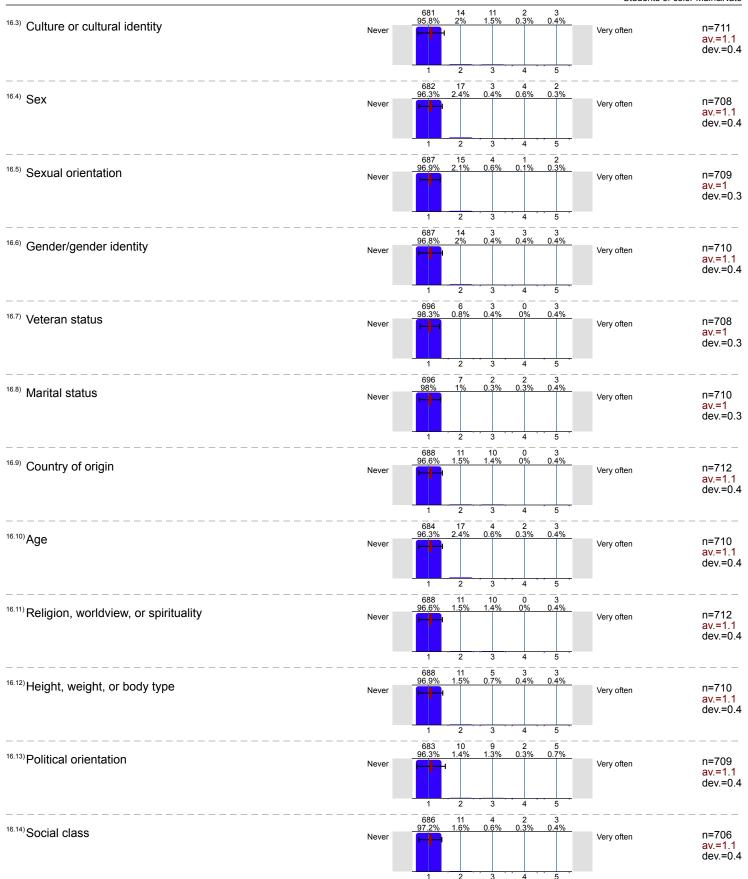

|                              |
| 11. During the past 12 months, have you expe | erienced microaggressions at ARC's ma | n campus with regard to yo | our                          |
| 11.1)                                        | 593 43 34<br>86.7% 6.3% 5%            | 7 7<br>1% 1%               |                              |
| <sup>11.1)</sup> gender/gender identity      | Never 1 2 3                           | Very often                 | n=684<br>av.=1.2<br>dev.=0.7 |
|                                              | <del>-</del>                          |                            |                              |



12. During the past 12 months, do you feel YOU have been mistreated <u>by other students</u> at ARC's main campus because of your:





Never

av.=1 dev.=0.3













#### 18. In general, how much do you agree with the following statements:

18.7) Classrooms and campus buildings are well maintained.



19. Each of the following questions shows a pair of adjectives that are opposite to one another. The six boxes between each pair reflect a range of responses (for example, from a 'Hostile' environment at one end of the range, to a 'Friendly' environment at the other). For each question, mark the one box between each pair of adjectives that best expresses how you feel about ARC's main campus based on your personal experiences:





| whose gender identity is different than your own.                                                        | Never                                      | 119 66 164 191<br>17% 9.4% 23.5% 27.3%                | 159<br>22.7%