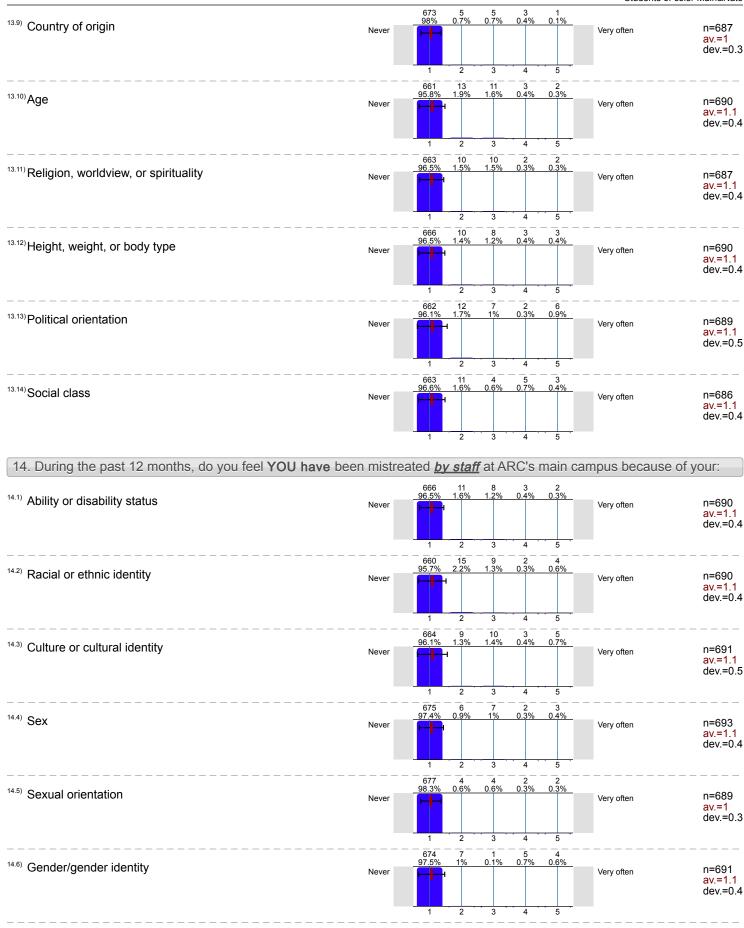

|                              |
| 11. During the past 12 months, have you expe | erienced microaggressions at ARC's ma | n campus with regard to yo | our                          |
| 11.1)                                        | 593 43 34<br>86.7% 6.3% 5%            | 7 7<br>1% 1%               |                              |
| <sup>11.1)</sup> gender/gender identity      | Never 1 2 3                           | Very often                 | n=684<br>av.=1.2<br>dev.=0.7 |
|                                              | <del>-</del>                          |                            |                              |



12. During the past 12 months, do you feel YOU have been mistreated <u>by other students</u> at ARC's main campus because of your:





Never

av.=1 dev.=0.3













#### 18. In general, how much do you agree with the following statements:

18.7) Classrooms and campus buildings are well maintained.



19. Each of the following questions shows a pair of adjectives that are opposite to one another. The six boxes between each pair reflect a range of responses (for example, from a 'Hostile' environment at one end of the range, to a 'Friendly' environment at the other). For each question, mark the one box between each pair of adjectives that best expresses how you feel about ARC's main campus based on your personal experiences:





| whose gender identity is different than your own.                                                        | Never                                      | 119 66 164 191<br>17% 9.4% 23.5% 27.3%                | 159<br