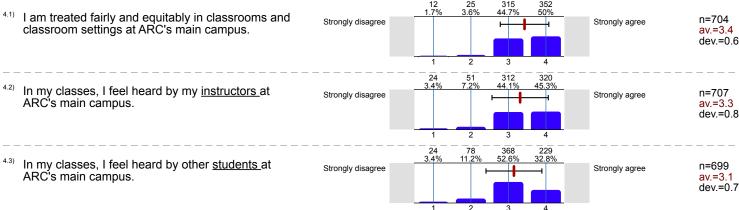

#### 18. In general, how much do you agree with the following statements:

18.7) Classrooms and campus buildings are well maintained.

19. Each of the following questions shows a pair of adjectives that are opposite to one another. The six boxes between each pair reflect a range of responses (for example, from a 'Hostile' environment at one end of the range, to a 'Friendly' environment at the other). For each question, mark the one box between each pair of adjectives that best expresses how you feel about ARC's main campus based on your personal experiences: