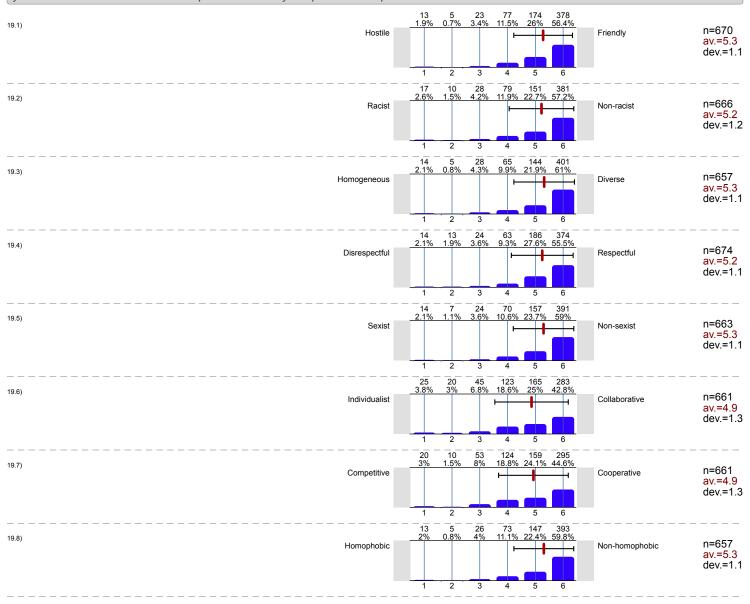

#### 18. In general, how much do you agree with the following statements:

18.7) Classrooms and campus buildings are well maintained.

19. Each of the following questions shows a pair of adjectives that are opposite to one another. The six boxes between each pair reflect a range of responses (for example, from a 'Hostile' environment at one end of the range, to a 'Friendly' environment at the other). For each question, mark the one box between each pair of adjectives that best expresses how you feel about ARC's main campus based on your personal experiences: