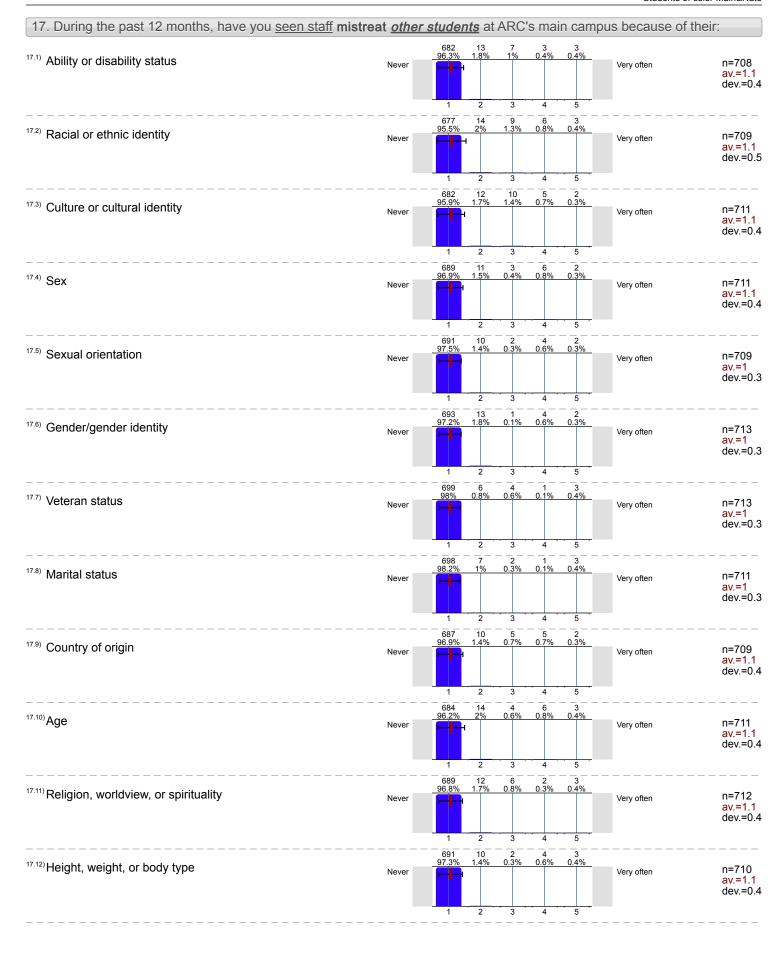

|                              |
| 11. During the past 12 months, have you expe | erienced microaggressions at ARC's ma | n campus with regard to yo | our                          |
| 11.1)                                        | 593 43 34<br>86.7% 6.3% 5%            | 7 7<br>1% 1%               |                              |
| <sup>11.1)</sup> gender/gender identity      | Never 1 2 3                           | Very often                 | n=684<br>av.=1.2<br>dev.=0.7 |
|                                              | <del>-</del>                          |                            |                              |



12. During the past 12 months, do you feel YOU have been mistreated <u>by other students</u> at ARC's main campus because of your:





Never

av.=1 dev.=0.3













#### 18. In general, how much do you agree with the following statements:

18.7) Classrooms and campus buildings are well maintained.



19. Each of the following questions shows a pair of adjectives that are opposite to one another. The six boxes between each pair reflect a range of responses (for example, from a 'Hostile' environment at one end of the range, to a 'Friendly' environment at the other). For each question, mark the one box between each pair of adjectives that best expresses how you feel about ARC's main campus based on your personal experiences:





| whose gender identity is different than your own.                                                        | Never                                      | 119 66 164 191<br>17% 9.4% 23.5% 27.3%                | 159<br>22.7%<b