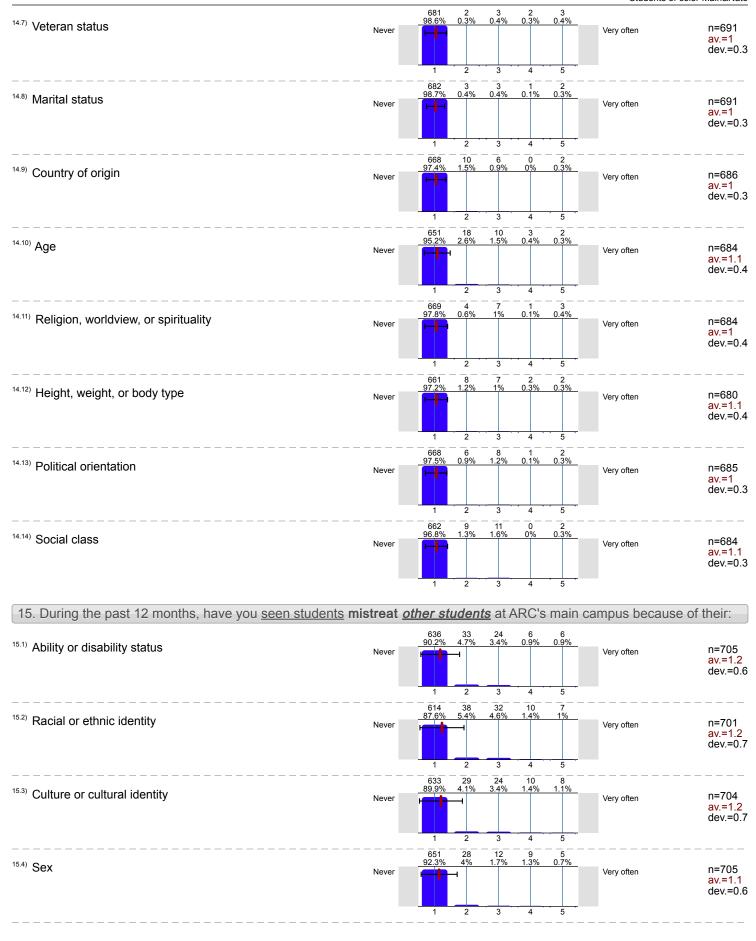

12. During the past 12 months, do you feel YOU have been mistreated <u>by other students</u> at ARC's main campus because of your:

Never

av.=1 dev.=0.3