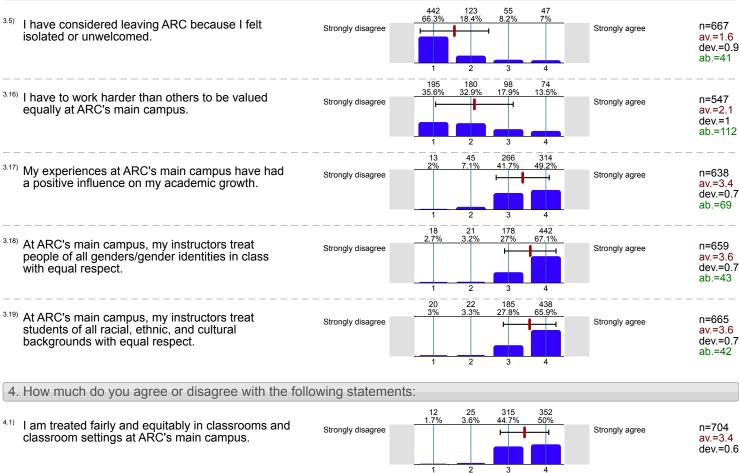

### Legend

Question text

n=No. of responses av.=Mean dev.=Std. Dev. ab.=Abstention

3. Considering your experiences at **ARC main campus** over the past 12 months, please indicate your level of agreement with the following statements: