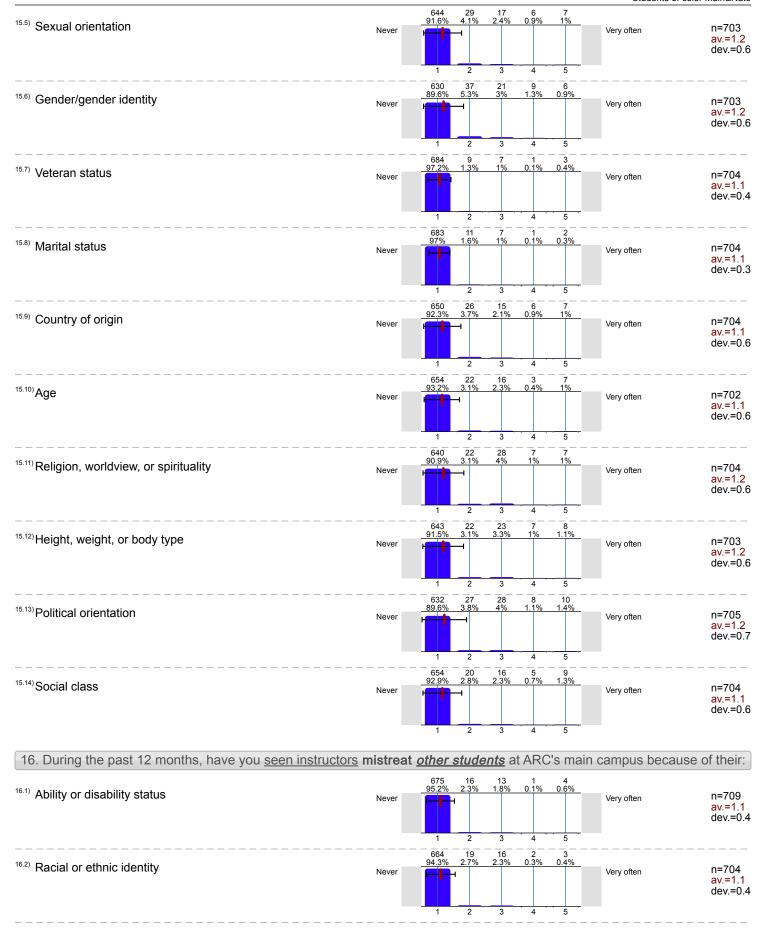

|                              |
| 11. During the past 12 months, have you expe | erienced microaggressions at ARC's ma | n campus with regard to yo | our                          |
| 11.1)                                        | 593 43 34<br>86.7% 6.3% 5%            | 7 7<br>1% 1%               |                              |
| <sup>11.1)</sup> gender/gender identity      | Never 1 2 3                           | Very often                 | n=684<br>av.=1.2<br>dev.=0.7 |
|                                              | <del>-</del>                          |                            |                              |



12. During the past 12 months, do you feel YOU have been mistreated <u>by other students</u> at ARC's main campus because of your:





Never

av.=1 dev.=0.3













#### 18. In general, how much do you agree with the following statements:

18.7) Classrooms and campus buildings are well maintained.



19. Each of the following questions shows a pair of adjectives that are opposite to one another. The six boxes between each pair reflect a range of responses (for example, from a 'Hostile' environment at one end of the range, to a 'Friendly' environment at the other). For each question, mark the one box between each pair of adjectives that best expresses how you feel about ARC's main campus based on your personal experiences:





| whose gender identity is different than your own.                                                        | Never                                      | 119 66 164 191<br>17% 9.4% 23.5% 27.3%                | 159<br>22.